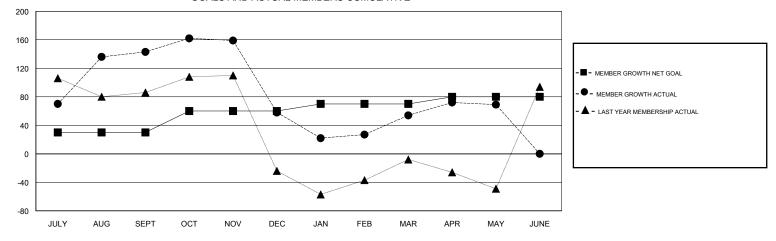

## VENKATA S RAJU DANTULURI GMT:

| GMT: VENKATA S RAJU DANTULURI |               |           | LOCAT         | INDIA                 |                           |                         | GMT CA                                             |  |
|-------------------------------|---------------|-----------|---------------|-----------------------|---------------------------|-------------------------|----------------------------------------------------|--|
|                               | Club          | s         |               | Members               |                           |                         |                                                    |  |
|                               | RESULTS FOR   | 2018-2019 |               | RESULTS FOR 2018-2019 |                           |                         |                                                    |  |
| QUARTER                       | NEW CLUB GOAL | NEW CLUBS | DROPPED CLUBS | QUARTER               | MEMBER GROWTH NET<br>GOAL | MEMBER GROWTH<br>ACTUAL | DROPPED<br>MEMBERS ACTUAL<br>(including transfers) |  |
| JULY/AUG/SEPT                 | 1             | 2         | 0             | JULY/AUG/SEPT         | 30                        | 184                     | 33                                                 |  |
| OCT/NOV/DEC                   | 1             | 1         | 3             | OCT/NOV/DEC           | 30                        | 62                      | 142                                                |  |
| JAN/FEB/MAR                   | 0             | 2         | 2             | JAN/FEB/MAR           | 10                        | 143                     | 80                                                 |  |
| APR/MAY/JUNE                  | 0             | 0         | 0             | APR/MAY/JUNE          | 10                        | 36                      | 20                                                 |  |