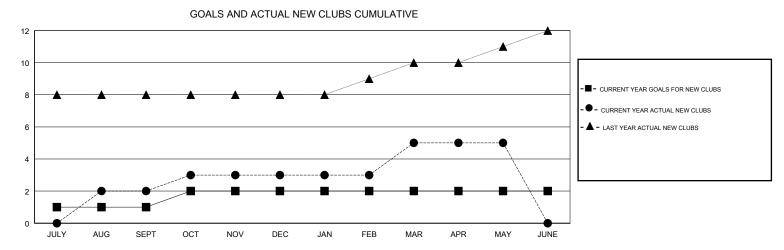

## VENKATA S RAJU DANTULURI GMT:

| GMT: VENKATA S RAJU DANTULURI |               |           | LOCAT         | INDIA                 |                           |                         | GMT CA                                             |  |
|-------------------------------|---------------|-----------|---------------|-----------------------|---------------------------|-------------------------|----------------------------------------------------|--|
|                               | Club          | s         |               | Members               |                           |                         |                                                    |  |
|                               | RESULTS FOR   | 2018-2019 |               | RESULTS FOR 2018-2019 |                           |                         |                                                    |  |
| QUARTER                       | NEW CLUB GOAL | NEW CLUBS | DROPPED CLUBS | QUARTER               | MEMBER GROWTH NET<br>GOAL | MEMBER GROWTH<br>ACTUAL | DROPPED<br>MEMBERS ACTUAL<br>(including transfers) |  |
| JULY/AUG/SEPT                 | 1             | 2         | 0             | JULY/AUG/SEPT         | 30                        | 184                     | 33                                                 |  |
| OCT/NOV/DEC                   | 1             | 1         | 3             | OCT/NOV/DEC           | 30                        | 62                      | 142                                                |  |
| JAN/FEB/MAR                   | 0             | 2         | 2             | JAN/FEB/MAR           | 10                        | 143                     | 80                                                 |  |
| APR/MAY/JUNE                  | 0             | 0         | 0             | APR/MAY/JUNE          | 10                        | 36                      | 20                                                 |  |